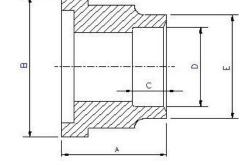

## **Ports**

- External Oil Cooler
- Liquid Injection (into screw chamber)
- Economizer
- Suction, Discharge & Oil Service

| _        |                                    |                           |
|----------|------------------------------------|---------------------------|
| nections | Discharge Stop Valve               | 2"                        |
|          | Horizonal Discharge<br>Check Valve | 2"                        |
|          | Suction Stop Valve                 | 3"                        |
|          | Economizer                         | 7/8" solder               |
|          | Liquid Injection (chamber)         | 5/8" flare                |
|          | Discharge Side                     | Copper Pipe Sizing 2 1/8" |

| Liquid Injection (chamber) | 5/8" flare                | Α     | В     | С     | D     | Е     |
|----------------------------|---------------------------|-------|-------|-------|-------|-------|
| Discharge Side             | Copper Pipe Sizing 2 1/8" | 1.97" | 3.54" | 1.18" | 2.14" | 2.56" |
| Suction Side               | Copper Pipe Sizing 3 1/8" | 2.60" | 4.72" | 1.77" | 3.14" | 3.54" |
|                            |                           |       |       |       |       |       |